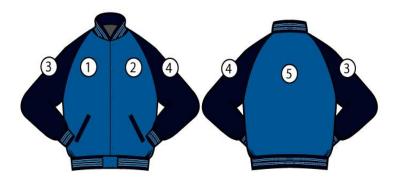

## From the Factory

LEATHER/VINYL SLEEVES Option

PRICES INCLUDE "J" Letter, Name on Right Chest

Graduation Year, Knight Mascot

(Addition cost for Uniform Number or Weight Class)

Johnson Password: 043980

- Newark Blue Wool Body
- Navy Leather Raglan Sleeves
- Stand Up Collar
- Black Nylon Lining
- Columbia Blue Snaps
- Navy/White/Columbia Blue Trim
- Price Includes:
- Name embroidered on the Right Chest
  Chenille Award Letter on the Left Chest with Inse
- Chenille Award Letter on the Left Chest with Inserts
  Graduation Year on the Left Sleeve
- Graduation Year on the Left Sie
  Knight Head on Right Sleeve